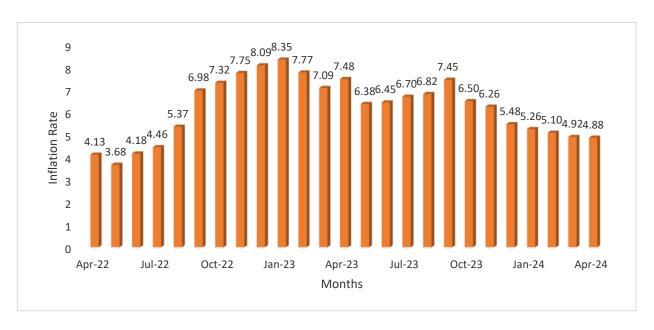

,809  | 0.0       | -5.6       |  |
| Yellow cooking banana     | 1kg     | 4,102  | 3,486       | 3,229  | -7.4      | -21.3      |  |
| Green cooking banana      | 1kg     | 1,935  | 1,440       | 1,347  | -6.4      | -30.4      |  |
| Brown sugar               | 1kg     | 2,487  | 3,107       | 3,044  | -2.0      | 22.4       |  |
| White sugar               | 1kg     | 2,483  | 3,107       | 3,044  | -2.0      | 22.6       |  |
| Kerosene                  | 1 litre | 2,921  | 3,200       | 3,200  | 0.0       | 9.6        |  |
| Diesel                    | 1 litre | 2,900  | 3,114       | 3,165  | 1.6       | 9.1        |  |
| Petrol                    | 1 litre | 2,780  | 3,118       | 3,133  | 0.5       | 12.7       |  |

Chart 1: Zanzibar Inflation Rate from April 2022 – April 2024



## **Explanatory Note**

The CPI measures the average percentage changes over time (between two time periods) in the prices of a "basket" of consumer goods and services acquired by households (the market basket) in Zanzibar. The Zanzibar CPI covers prices of 398 items collected in 670 outlets in Unguja and Pemba urban Centers. The goods and services included in the ZCPI basket are classified according to the UN COICOP (Classification of Individual Consumption According by Purpose) with 13 divisions.

The ZCPI weights are based on both monetary and non-momentary expenditures relating to consumption for households in Zanzibar for the 2019/20 Household Budget Survey (HBS). The weight is based on expenditures of both urban and rural households. Both base price and index has reference period